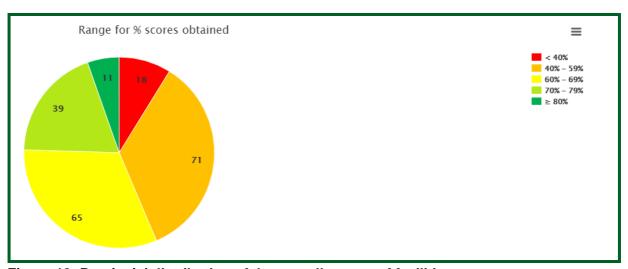

#### 3.2.6 Distribution of the overall scores of facilities

A total of 204 status determinations were conducted. The distribution of the overall scores obtained by the facilities is follow:

- 11 facilities scored 80% and more,
- o 39 facilities scored between 70% to 79%,
- 65 facilities scored between 60% to 69%,
- o 71 facilities scored between 40% to 59% and
- o 18 facilities scored less than 40%, see figure 18.

Figure 18: Provincial distribution of the overall scores of facilities