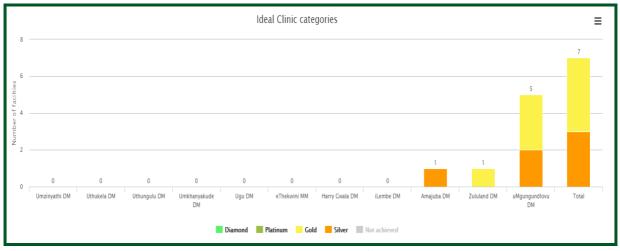

#### 3.2.2 Overall facility performance according to categories of Ideal Clinic

The percentage and number of facilities per district that achieved Ideal Clinic status is set out in Figures 13 and 14. From the 204 facilities that conducted SD, only 7 (3.4%) facilities obtained IC status i.e. silver (3 facilities) and gold (4 facilities) while none obtained platinum and diamond.

Figure 13: Percentage of facilities that obtained an Ideal Clinic category provincially

Figure 14: Number of facilities that obtained an Ideal Clinic category provincially