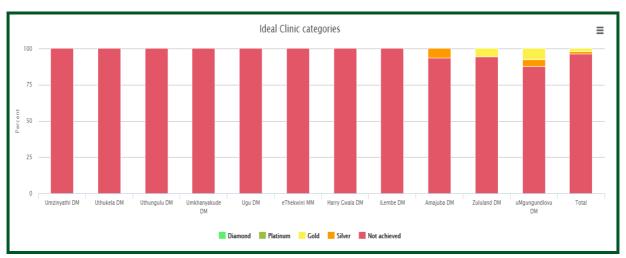

#### 3.2.2 Overall facility performance according to categories of Ideal Clinic

The percentage and number of facilities per district that achieved Ideal Clinic status is set out in Figures 13 and 14. From the 204 facilities that conducted SD, only 7 (3.4%) facilities obtained IC status i.e. silver (3 facilities) and gold (4 facilities) while none obtained platinum and diamond.

Figure 13: Percentage of facilities that obtained an Ideal Clinic category provincially

Figure 14: Number of facilities that obtained an Ideal Clinic category provincially