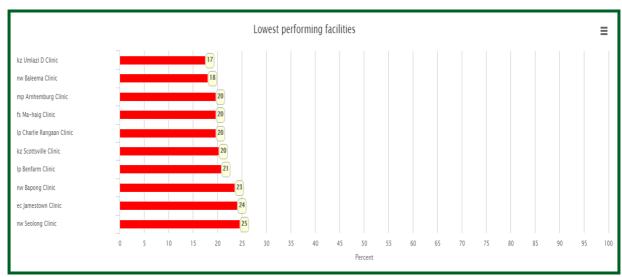

#### 2.2.5 Best and lowest performing facilities

The best performing facilities nationally are Hopetown Clinic in Northern Cape and Mjejane Clinic in Mpumalanga which each scored 95%; while the lowest performing facility is Umlazi D. Clinic in KwaZulu-Natal that scored 17% (*Figures 7 and 8*).

Figure 7: Best performing facilities nationally

Figure 8: Lowest performing facilities nationally