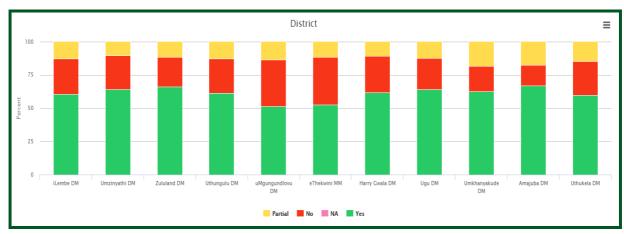

#### 3.2.5 Performance per component

The province performed the best in the Health Information Management component (74%) followed by the Human Resources for Health component (68%). The lowest is the Infrastructure component that scored only 50% (*Figure 17*).

Figure 17 Performance per component for the province