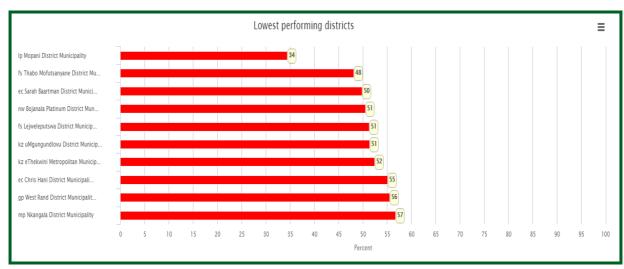

#### 2.2.4 Best and lowest performing districts

The best performing district nationally is Zwelentlanga Fatman Mgcawu District in Northern Cape that scored 84% while the lowest performing district is Mopani District in Limpopo which scored 34% (Figures 5 and 6).

Figure 5: Best performing district nationally

Figure 6: Lowest performing district nationally