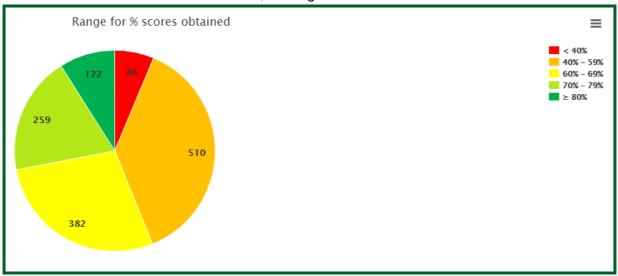

#### 2.2.7 Distribution of the overall scores of facilities

A total of 1 359 status determinations were conducted. The distribution of the overall scores obtained by the facilities is as follows:

- 122 facilities scored 80% and more,
- 259 facilities scored between 70% to 79%,
- 382 facilities scored between 60% to 69%,
- 510 facilities scored between 40% to 59% and
- 86 facilities scored less than 40%, see Figure 10 below.

Figure 10: National distribution of the overall scores of facilities