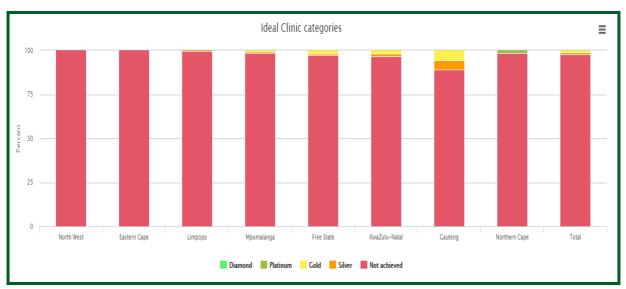

Nationally, 6 out of the 8 provinces have facilities that obtained Ideal Clinic status. Of the 1359 facilities that conducted a SD, 32 facilities (2.4%) obtained an IC category status of which 15 facilities obtained silver (47%), 16 facilities obtained gold (50%), 1 facility obtained platinum (3%) and 0 facility for diamond status (0%) (*Figures 3 and 4*).

Figure 3: Percentage of facilities that obtained an Ideal Clinic category nationally

Figure 4: Number of facilities that obtained an Ideal Clinic category nationally