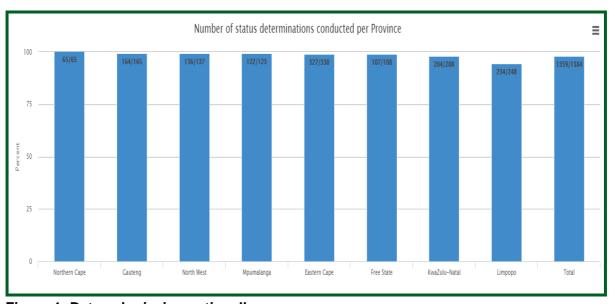

#### 2.1 National overview of progress made with conducting status determination

A total of 1359 (98%) out of 1384 facilities have conducted and captured their Status Determinations (SD). The submission of data on SD range from 94% (Limpopo) to 100% (Northern Cape), see *Figure 1*. Note that one facility in Free State in T Mofutsanyane district and one facility in Mpumalanga in Gert Sibande district did not conduct a status determination as the facilities are currently closed. Lesedi clinic in T Mofutsanyane district has been vandalised and Ethandakukhanya clinic in Gert Sibande district has been burnt down. The SDs will be conducted once these facilities have re-opened.