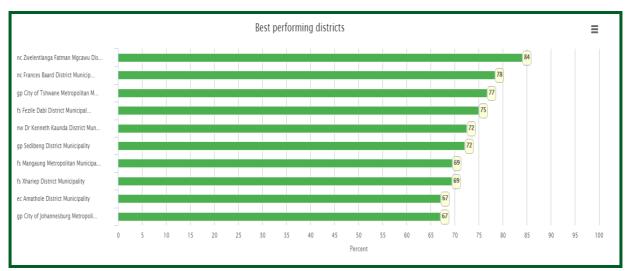

#### 2.2.4 Best and lowest performing districts

The best performing district nationally is Zwelentlanga Fatman Mgcawu District in Northern Cape that scored 84% while the lowest performing district is Mopani District in Limpopo which scored 34% (Figures 5 and 6).

Figure 5: Best performing district nationally

Figure 6: Lowest performing district nationally