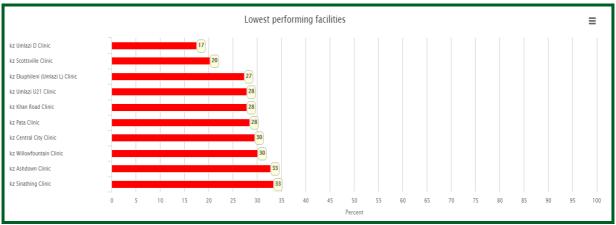

#### 3.2.4 Best and lowest performing facilities

The best performing facility in the province is Ncotshane Clinic that scored 87% (*Figure 15*), while the lowest performing facility is Umlazi D Clinic that scored 17%- the clinic was also the lowest nationally (*Figure 16*).

Figure 15: Best performing facilities in the province

Figure 16: Lowest performing facilities in the province