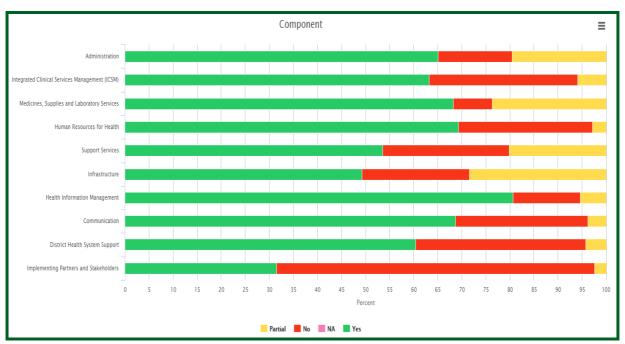

#### 2.2.6 Performance per component

Nationally facilities performed the best in the Health Information Management (81%) component followed by the Human Resources for Health component with an average score of 69%. The component that scored the lowest is the Implementing Partners and Stakeholders component that scored only 32% (*Figure 9*).

Figure 9: Performance per component nationally