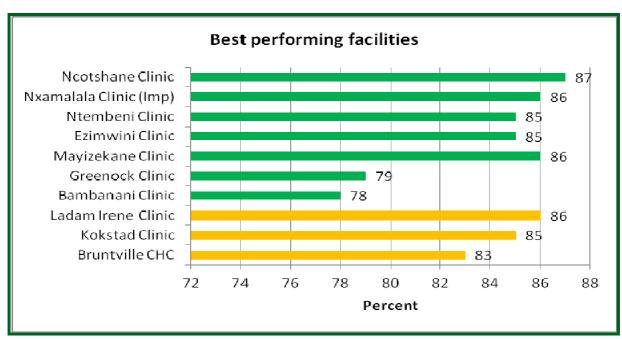

#### 3.2.4 Best and lowest performing facilities

The best performing facility in the province is Ncotshane Clinic that scored 87% (*Figure 15*), while the lowest performing facility is Umlazi D Clinic that scored 17%- the clinic was also the lowest nationally (*Figure 16*).

Figure 15: Best performing facilities in the province

Figure 16: Lowest performing facilities in the province