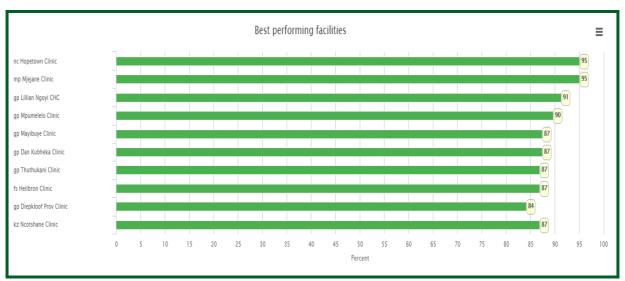

#### 2.2.5 Best and lowest performing facilities

The best performing facilities nationally are Hopetown Clinic in Northern Cape and Mjejane Clinic in Mpumalanga which each scored 95%; while the lowest performing facility is Umlazi D. Clinic in KwaZulu-Natal that scored 17% (*Figures 7 and 8*).

Figure 7: Best performing facilities nationally

Figure 8: Lowest performing facilities nationally