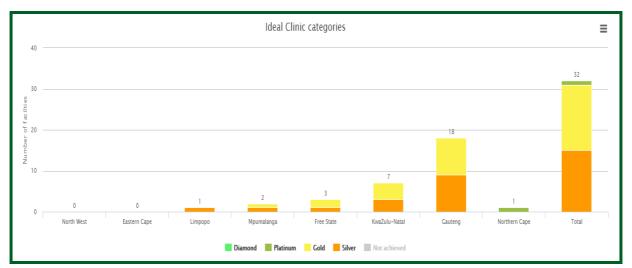

Nationally, 6 out of the 8 provinces have facilities that obtained Ideal Clinic status. Of the 1359 facilities that conducted a SD, 32 facilities (2.4%) obtained an IC category status of which 15 facilities obtained silver (47%), 16 facilities obtained gold (50%), 1 facility obtained platinum (3%) and 0 facility for diamond status (0%) (*Figures 3 and 4*).

Figure 3: Percentage of facilities that obtained an Ideal Clinic category nationally

Figure 4: Number of facilities that obtained an Ideal Clinic category nationally