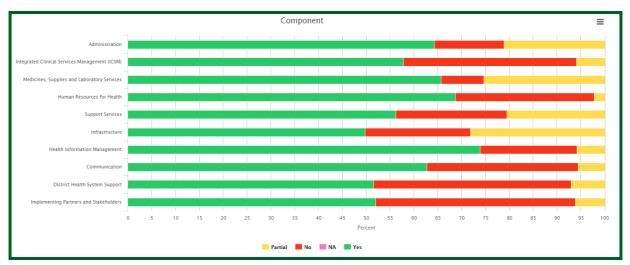

#### 3.2.5 Performance per component

The province performed the best in the Health Information Management component (74%) followed by the Human Resources for Health component (68%). The lowest is the Infrastructure component that scored only 50% (*Figure 17*).

Figure 17 Performance per component for the province