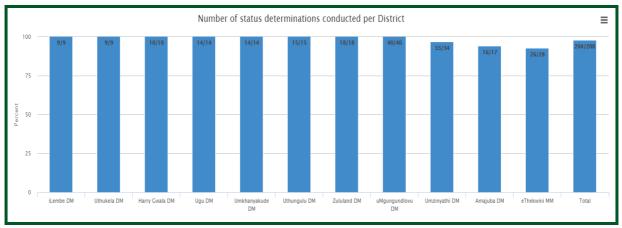

### 3.1 Provincial and district overview on progress made with conducting status determination

The average submission for SD data for KwaZulu-Natal Province is 98%; 4 facilities did not complete the SD submission compared to the 7 last reporting episode. The SD submission range from 93% in eThekwini MM to 100% in 8 other districts of the province (*Figure 11*).

Figure 11: Data submission per district